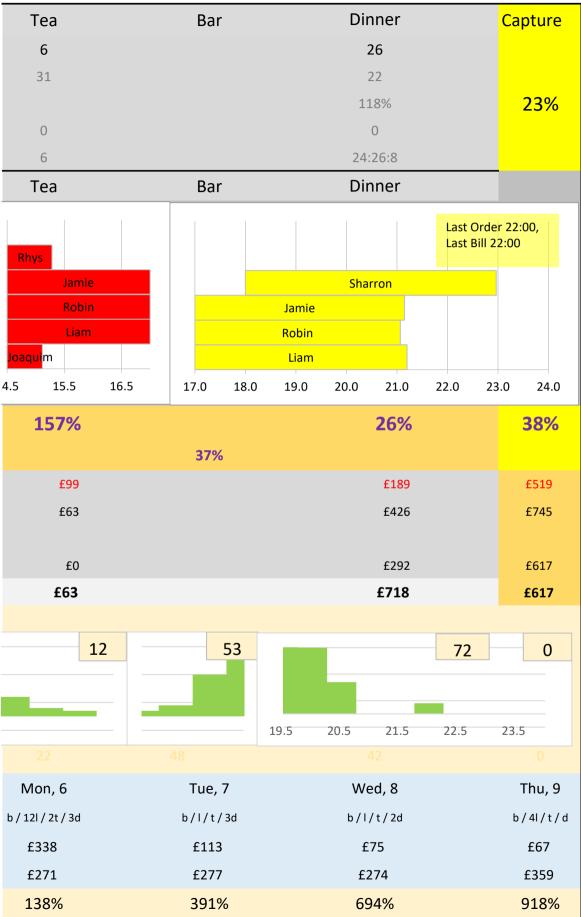

5ml]                                          |            |
| Georgie Winsor | Curious [Pint] X<br>Ngaru Sauv Blanc [175ml] X |         | 5 Incorrect button press<br>L Incorrect button press |            |
| Tasha White    | SS Champagne Afternoon Tea I 📿                 | ) 18    | 3 Incorrect button press                             | ed         |
|                | Medium Cappuccino 🛛 🔀                          | 3.2     | 2 Incorrect button press                             | ed         |
|                |                                                |         |                                                      |            |

| 0   | 186 | 814.26 |  |
|-----|-----|--------|--|
| 0.5 |     |        |  |
| 1   |     |        |  |
| 1.5 |     |        |  |

l

## Jay, 24-Dec-19)



\_\_\_\_\_