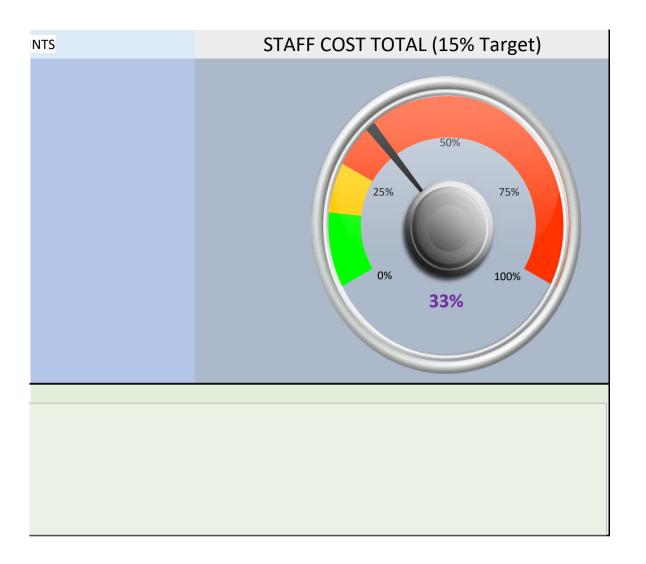

|            |
| Georgie Winsor | Curious [Pint] X<br>Ngaru Sauv Blanc [175ml] X |         | 5 Incorrect button press<br>L Incorrect button press |            |
| Tasha White    | SS Champagne Afternoon Tea I 📿                 | ) 18    | 3 Incorrect button press                             | ed         |
|                | Medium Cappuccino 🛛 🔀                          | 3.2     | 2 Incorrect button press                             | ed         |
|                |                                                |         |                                                      |            |

| 0   | 186 | 814.26 |  |
|-----|-----|--------|--|
| 0.5 |     |        |  |
| 1   |     |        |  |
| 1.5 |     |        |  |

l

## Jay, 24-Dec-19)



\_\_\_\_\_